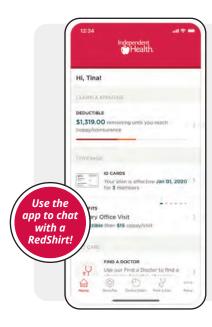

## All from your online account

As a member, you'll begin enjoying the RedShirt® Treatment you deserve by creating a secure online account. Simply **download the MyIH app or visit myih.com/go.** All in one place, your account provides you quick access to the latest information specific to your plan, health tools and so much more, including:

- Member ID Card
- Personalized Health Dashboard
- Plan Benefits
- Deductible Tracking (if applicable)
- Claims History
- Find a Doctor/Provider
- Option for an Electronic Explanation of Benefits
- And More!

## Chat With a RedShirt through the MyIH app:

Mon. - Fri., 8 a.m. - 7:45 p.m.

Your online account also provides easy access to healthy living apps like Brook, Foodsmart<sup>TM</sup> and FitWorks<sup>®</sup>. If you have a question, the MyIH app lets you chat one-on-one with a LIVE RedShirt — not a chatbot!