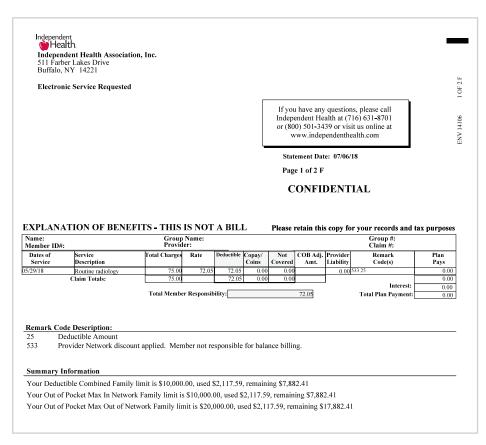

- Member ID Card
- Personalized Health Dashboard
- Plan Benefits
- Deductible Tracking (if applicable)
- Claims History
- Find a Doctor/Provider
- Option for an Electronic Explanation of Benefits
- And More!

<sup>\*</sup> Benefits vary by plan

<sup>\*\*</sup> The tracker applies to your in-network deductibles and reflects claims that have been submitted by your provider(s) and processed by Independent Health.